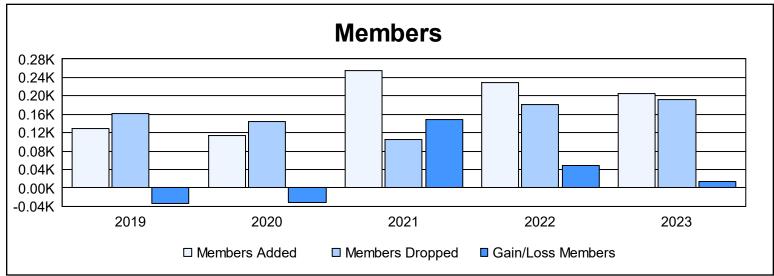

District 60 B As of June 2023 Cumulative

| Year      | New<br>Clubs | Dropped<br>Clubs | Gain/<br>Loss<br>Clubs | New<br>Members | Charter<br>Members | Reinstate<br>Members | Transfer<br>Members | Total<br>Member<br>Added | Total<br>Members<br>Dropped | Gain/<br>Loss<br>Members |
|-----------|--------------|------------------|------------------------|----------------|--------------------|----------------------|---------------------|--------------------------|-----------------------------|--------------------------|
| 2018-2019 | 1            | 1                | 0                      | 89             | 30                 | 7                    | 2                   | 128                      | 162                         | -34                      |
| 2019-2020 | 0            | 0                | 0                      | 108            | 0                  | 4                    | 2                   | 114                      | 145                         | -31                      |
| 2020-2021 | 0            | 0                | 0                      | 250            | 0                  | 4                    | 1                   | 255                      | 106                         | 149                      |
| 2021-2022 | 1            | 3                | -2                     | 180            | 35                 | 9                    | 5                   | 229                      | 181                         | 48                       |
| 2022-2023 | 0            | 0                | 0                      | 148            | 2                  | 49                   | 6                   | 205                      | 192                         | 13                       |
| Average   | 0            | 1                | 0                      | 155            | 13                 | 15                   | 3                   | 186                      | 157                         | 29                       |