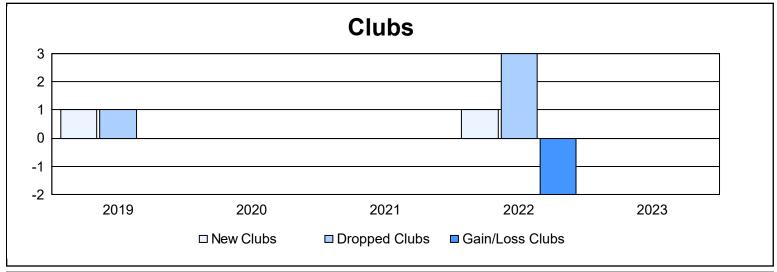

District 60 B As of June 2023 Cumulative

| Year      | New<br>Clubs | Dropped<br>Clubs | Gain/<br>Loss<br>Clubs | New<br>Members | Charter<br>Members | Reinstate<br>Members | Transfer<br>Members | Total<br>Member<br>Added | Total<br>Members<br>Dropped | Gain/<br>Loss<br>Members |
|-----------|--------------|------------------|------------------------|----------------|--------------------|----------------------|---------------------|--------------------------|-----------------------------|--------------------------|
| 2018-2019 | 1            | 1                | 0                      | 89             | 30                 | 7                    | 2                   | 128                      | 162                         | -34                      |
| 2019-2020 | 0            | 0                | 0                      | 108            | 0                  | 4                    | 2                   | 114                      | 145                         | -31                      |
| 2020-2021 | 0            | 0                | 0                      | 250            | 0                  | 4                    | 1                   | 255                      | 106                         | 149                      |
| 2021-2022 | 1            | 3                | -2                     | 180            | 35                 | 9                    | 5                   | 229                      | 181                         | 48                       |
| 2022-2023 | 0            | 0                | 0                      | 148            | 2                  | 49                   | 6                   | 205                      | 192                         | 13                       |
| Average   | 0            | 1                | 0                      | 155            | 13                 | 15                   | 3                   | 186                      | 157                         | 29                       |